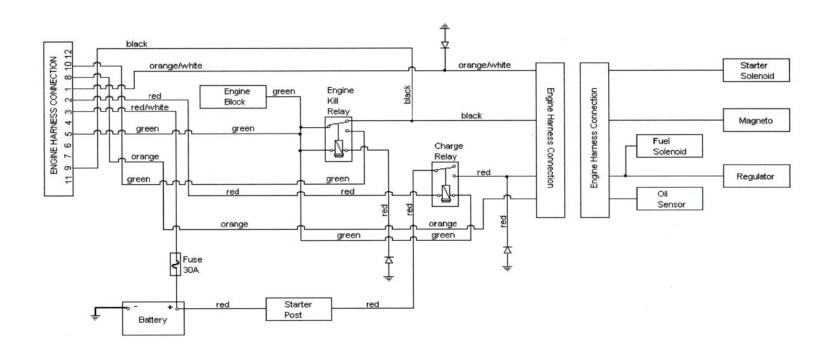

LISTER CONNECTION

| INSTRUMENT OF OUT FIRE | CHILCHON               |                   |         |
|------------------------|------------------------|-------------------|---------|
| 1 Cruise Contol Input  | 8 Ground               | 15 +12 Volts      | 22 Open |
| 2 Oil Pressure         | 9 Reverse              | 16 Start Input    | 23 Open |
| 3 Headlights           | 10 LeftArrow           | 17 Temp Send Unit |         |
| 4 Reverse Overide      | 11 Glow Plugs          | 18 Run Input      |         |
| 5 PTO On               | 12 Tach Sending Unit   | 19 Open           |         |
| 6 PTO Relay            | 13 Magneto             | 20 Brake On       |         |
| 7 Fuel Gauge Unit      | 14 Cruise Control Mag. | 21 Right Arrow    |         |

NOTE: (A). Fuse Supplied By Operator.