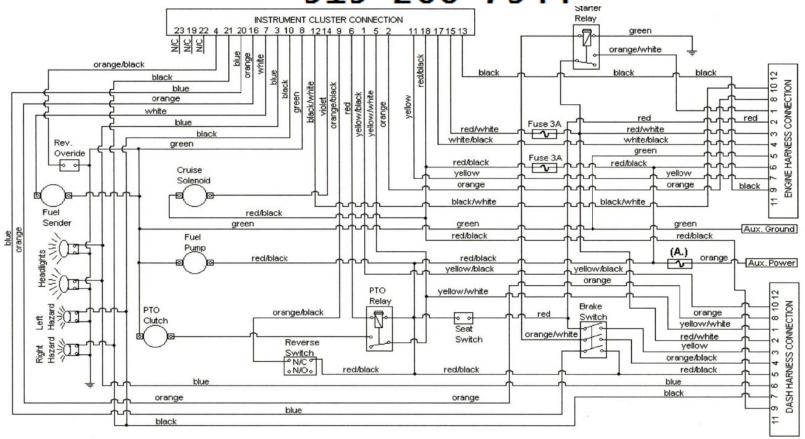

## MODEL 5252 MAIN HACUBCADETPARTSNMORE.COM 515-266-7944

## 629-3085

## INSTRUMENT OF LISTER CONNECTION

| INSTRUMENT OF OUT FIRE | CHILCHON               |                   |         |
|------------------------|------------------------|-------------------|---------|
| 1 Cruise Contol Input  | 8 Ground               | 15 +12 Volts      | 22 Open |
| 2 Oil Pressure         | 9 Reverse              | 16 Start Input    | 23 Open |
| 3 Headlights           | 10 LeftArrow           | 17 Temp Send Unit |         |
| 4 Reverse Overide      | 11 Glow Plugs          | 18 Run Input      |         |
| 5 PTO On               | 12 Tach Sending Unit   | 19 Open           |         |
| 6 PTO Relay            | 13 Magneto             | 20 Brake On       |         |
| 7 Fuel Gauge Unit      | 14 Cruise Control Mag. | 21 Right Arrow    |         |

NOTE: (A). Fuse Supplied By Operator.