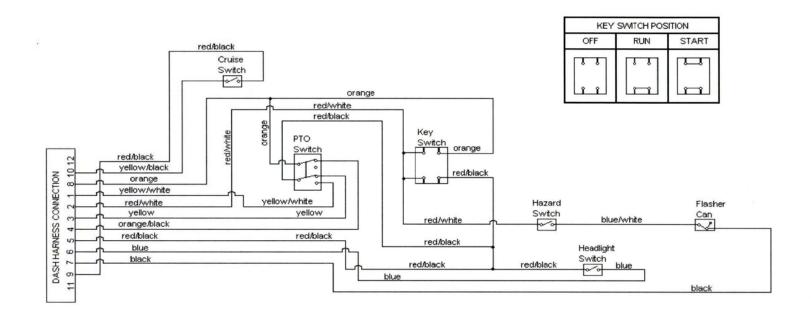

OF LISTER CONNECTION

| INSTRUMENT OF OUT FIRE | CHILCHON               |                   |         |
|------------------------|------------------------|-------------------|---------|
| 1 Cruise Contol Input  | 8 Ground               | 15 +12 Volts      | 22 Open |
| 2 Oil Pressure         | 9 Reverse              | 16 Start Input    | 23 Open |
| 3 Headlights           | 10 LeftArrow           | 17 Temp Send Unit |         |
| 4 Reverse Overide      | 11 Glow Plugs          | 18 Run Input      |         |
| 5 PTO On               | 12 Tach Sending Unit   | 19 Open           |         |
| 6 PTO Relay            | 13 Magneto             | 20 Brake On       |         |
| 7 Fuel Gauge Unit      | 14 Cruise Control Mag. | 21 Right Arrow    |         |

NOTE: (A). Fuse Supplied By Operator.